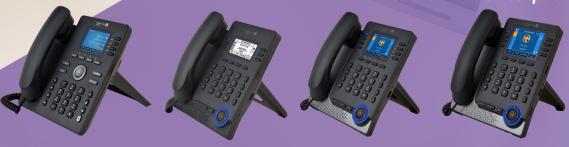

## Why do you need the ALE EHS adapter & cables?

- Connect the ALE M3/M5/M7/H6 deskphone with Jabra, Poly/Plantronics, or EPOS/Sennheiser's wireless headset
- Enjoy stable and flexible communications through devices' collaboration from the market tested brands
- Plug-and-play with both adapter and cables offered

Connect to the ALE M3/M5/M7/H6 deskphone

headset

EPOS/Sennheiser's

cord for Jabra's